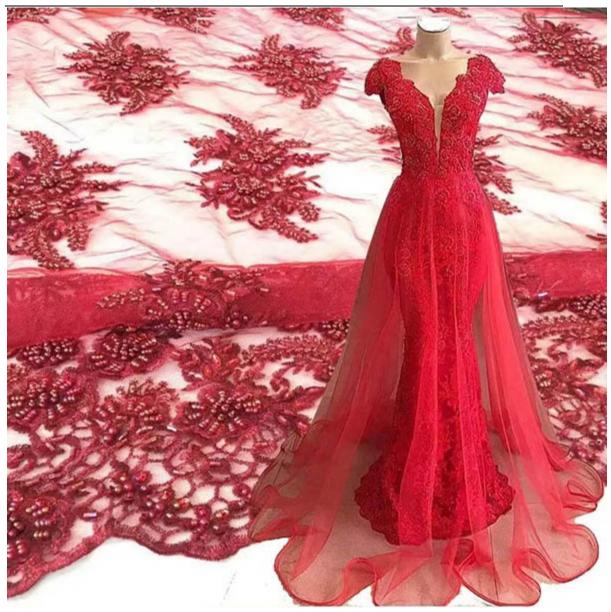

### 3D floral tulle lace fabric with rhinestone

As the professional manufacture, we would like to provide you high quality LB® 3D Floral Tulle Lace Fabric with Rhinestone. We will always adhere to the principle of "quality first, client first," and we cordially invite customers to visit us for consultation. These 3D floral tulle lace fabric with rhinestone is the latest designs of high-quality lace fabric. 3D floral tulle lace fabric is made of polyester, it can be used in clothing, bags and home textile products.

## **Product Feature And Application**

There is one more adorable type of 3D floral tulle lace fabric with rhinestone, . They look totally adorable and are wonderful for decorating casual wear and evening gowns.

### **Product Details**

3D floral tulle lace fabric with rhinestone