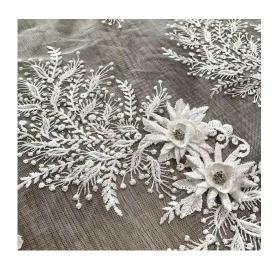

### 3D floral tulle lace fabric with rhinestone

As the professional manufacture, we would like to provide you high quality LB® 3D Floral Tulle Lace Fabric with Rhinestone. We will always adhere to the principle of "quality first, client first," and we cordially invite customers to visit us for consultation. These 3D floral tulle lace fabric with rhinestone is the latest designs of high-quality lace fabric. 3D floral tulle lace fabric is made of polyester, it can be used in clothing, bags and home textile products.

### **Product Details**

3D floral tulle lace fabric with rhinestone