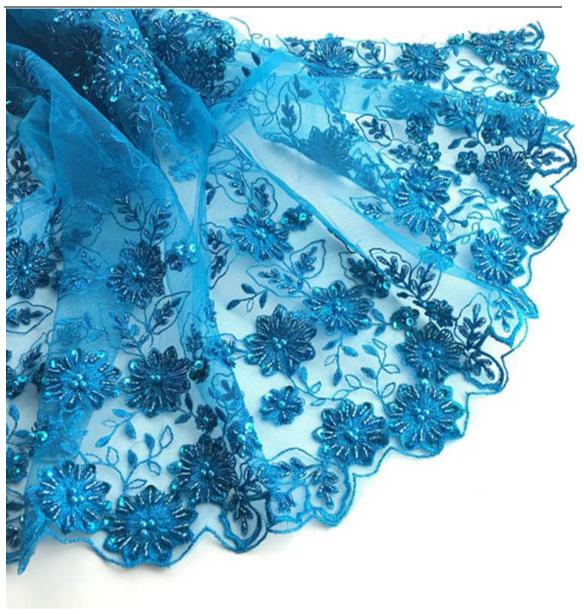

### 3D floral tulle lace fabric with rhinestone

As the professional manufacture, we would like to provide you high quality LB® 3D Floral Tulle Lace Fabric with Rhinestone. We will always adhere to the principle of "quality first, client first," and we cordially invite customers to visit us for consultation. These 3D floral tulle lace fabric with rhinestone is the latest designs of high-quality lace fabric. 3D floral tulle lace fabric is made of polyester, it can be used in clothing, bags and home textile products.

### **Product Details**

3D floral tulle lace fabric with rhinestone