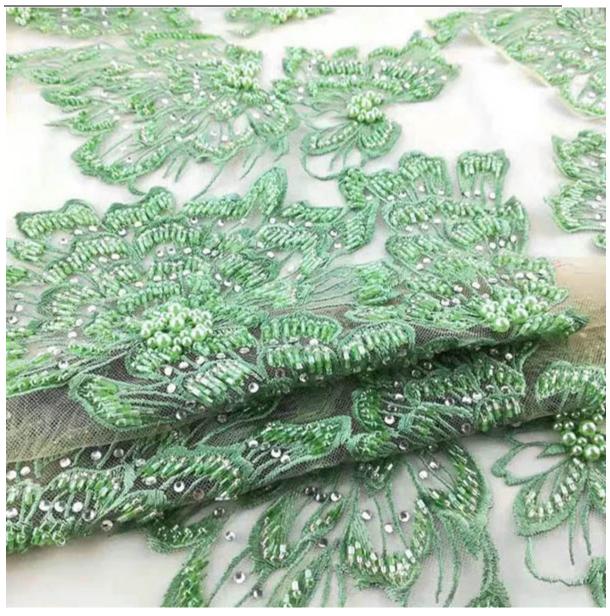

### 3D floral tulle lace fabric with rhinestone

As the professional manufacture, we would like to provide you high quality LB® 3D Floral Tulle Lace Fabric with Rhinestone. We will always adhere to the principle of "quality first, client first," and we cordially invite customers to visit us for consultation. These 3D floral tulle lace fabric with rhinestone is the latest designs of high-quality lace fabric. 3D floral tulle lace fabric is made of polyester, it can be used in clothing, bags and home textile products.

## **Product Feature And Application**

There is one more adorable type of 3D floral tulle lace fabric with rhinestone, . They look totally adorable and are wonderful for decorating casual wear and evening gowns.

### **Product Details**

3D floral tulle lace fabric with rhinestone