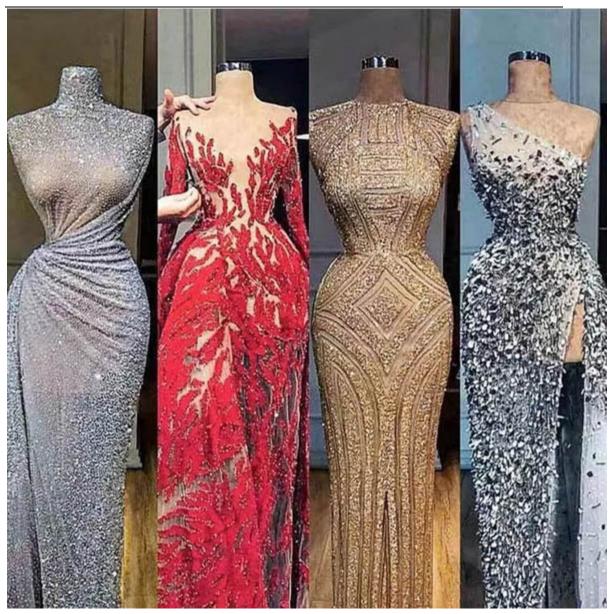

## **Product Feature And Application**

There is one more adorable type of 3D floral tulle lace fabric with rhinestone, . They look totally adorable and are wonderful for decorating casual wear and evening gowns.

### **Product Details**

3D floral tulle lace fabric with rhinestone