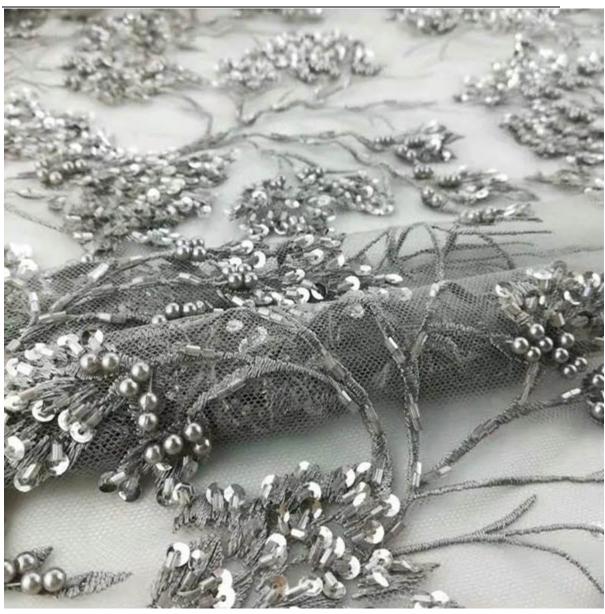

### 3D floral tulle lace fabric with rhinestone

As the professional manufacture, we would like to provide you high quality LB® 3D Floral Tulle Lace Fabric with Rhinestone. We will always adhere to the principle of "quality first, client first," and we cordially invite customers to visit us for consultation. These 3D floral tulle lace fabric with rhinestone is the latest designs of high-quality lace fabric. 3D floral tulle lace fabric is made of polyester, it can be used in clothing, bags and home textile products.

### **Product Details**

3D floral tulle lace fabric with rhinestone