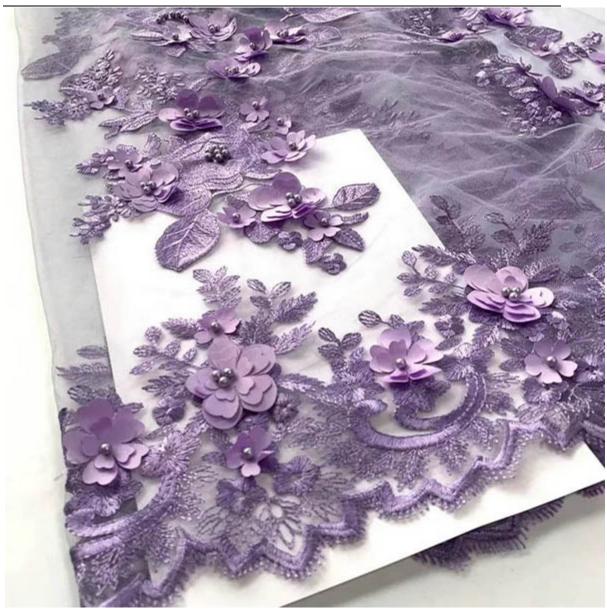

## **Product Feature And Application**

There is one more adorable type of 3D floral tulle lace fabric with rhinestone, . They look totally adorable and are wonderful for decorating casual wear and evening gowns.

### **Product Details**

3D floral tulle lace fabric with rhinestone