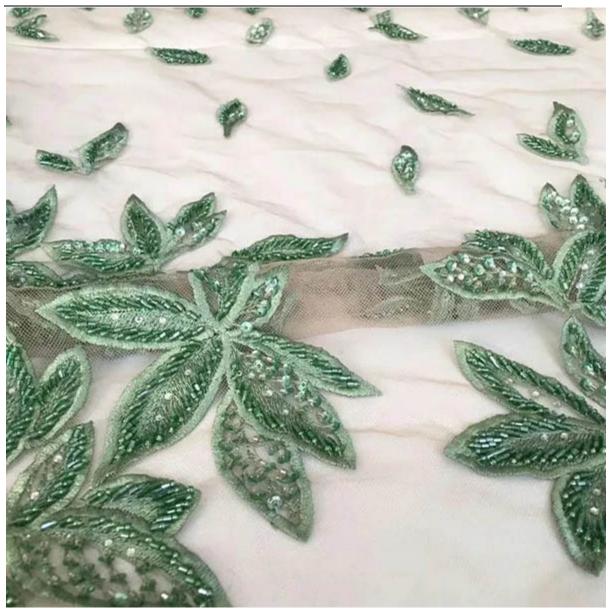

### 3D floral tulle lace fabric with rhinestone

As the professional manufacture, we would like to provide you high quality LB® 3D Floral Tulle Lace Fabric with Rhinestone. We will always adhere to the principle of "quality first, client first," and we cordially invite customers to visit us for consultation. These 3D floral tulle lace fabric with rhinestone is the latest designs of high-quality lace fabric. 3D floral tulle lace fabric is made of polyester, it can be used in clothing, bags and home textile products.

### **Product Details**

3D floral tulle lace fabric with rhinestone