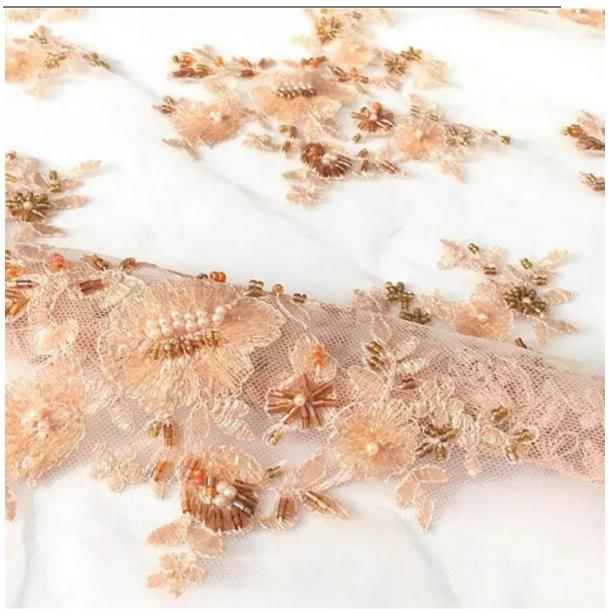

### 3D floral tulle lace fabric with rhinestone

As the professional manufacture, we would like to provide you high quality LB® 3D Floral Tulle Lace Fabric with Rhinestone. We will always adhere to the principle of "quality first, client first," and we cordially invite customers to visit us for consultation. These 3D floral tulle lace fabric with rhinestone is the latest designs of high-quality lace fabric. 3D floral tulle lace fabric is made of polyester, it can be used in clothing, bags and home textile products.

### **Product Details**

3D floral tulle lace fabric with rhinestone