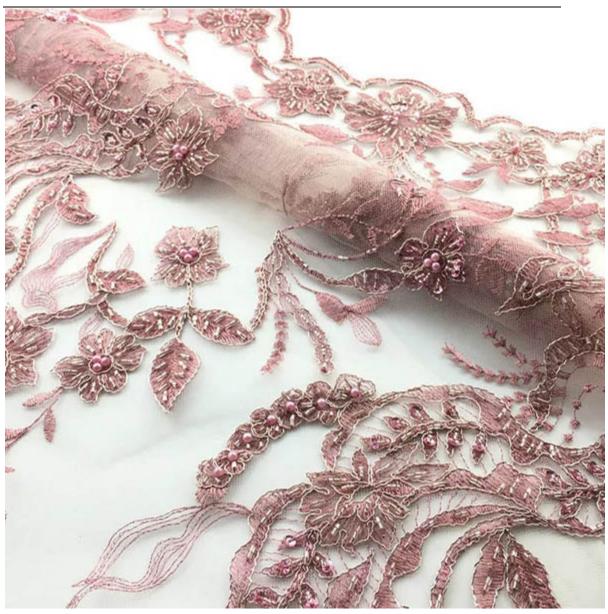

### 3D floral tulle lace fabric with rhinestone

As the professional manufacture, we would like to provide you high quality LB® 3D Floral Tulle Lace Fabric with Rhinestone. We will always adhere to the principle of "quality first, client first," and we cordially invite customers to visit us for consultation. These 3D floral tulle lace fabric with rhinestone is the latest designs of high-quality lace fabric. 3D floral tulle lace fabric is made of polyester, it can be used in clothing, bags and home textile products.

### **Product Details**

3D floral tulle lace fabric with rhinestone