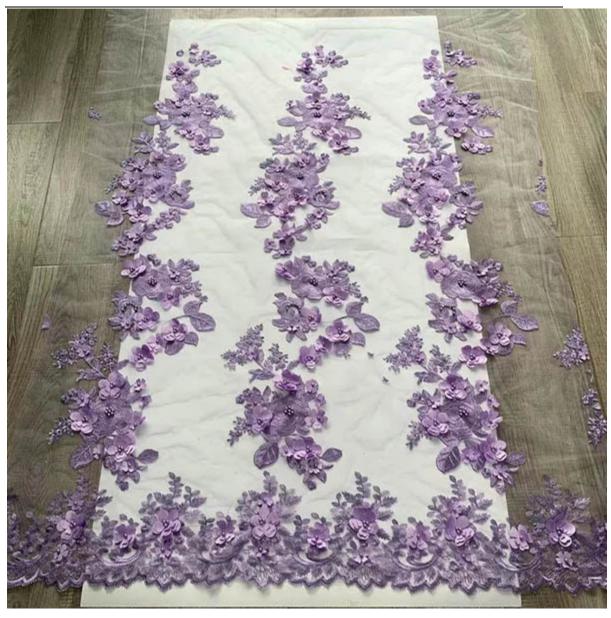

### 3D floral tulle lace fabric with rhinestone

As the professional manufacture, we would like to provide you high quality LB® 3D Floral Tulle Lace Fabric with Rhinestone. We will always adhere to the principle of "quality first, client first," and we cordially invite customers to visit us for consultation. These 3D floral tulle lace fabric with rhinestone is the latest designs of high-quality lace fabric. 3D floral tulle lace fabric is made of polyester, it can be used in clothing, bags and home textile products.

## **Product Feature And Application**

There is one more adorable type of 3D floral tulle lace fabric with rhinestone, . They look totally adorable and are wonderful for decorating casual wear and evening gowns.

### **Product Details**

3D floral tulle lace fabric with rhinestone