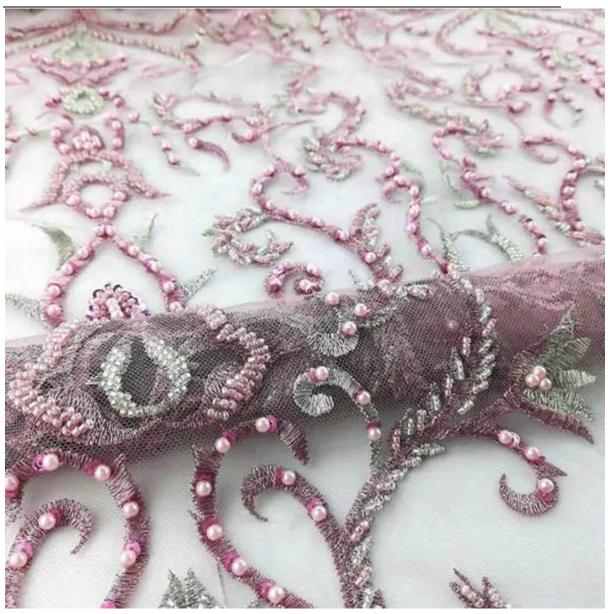

### 3D floral tulle lace fabric with rhinestone

As the professional manufacture, we would like to provide you high quality LB® 3D Floral Tulle Lace Fabric with Rhinestone. We will always adhere to the principle of "quality first, client first," and we cordially invite customers to visit us for consultation. These 3D floral tulle lace fabric with rhinestone is the latest designs of high-quality lace fabric. 3D floral tulle lace fabric is made of polyester, it can be used in clothing, bags and home textile products.

### **Product Details**

3D floral tulle lace fabric with rhinestone