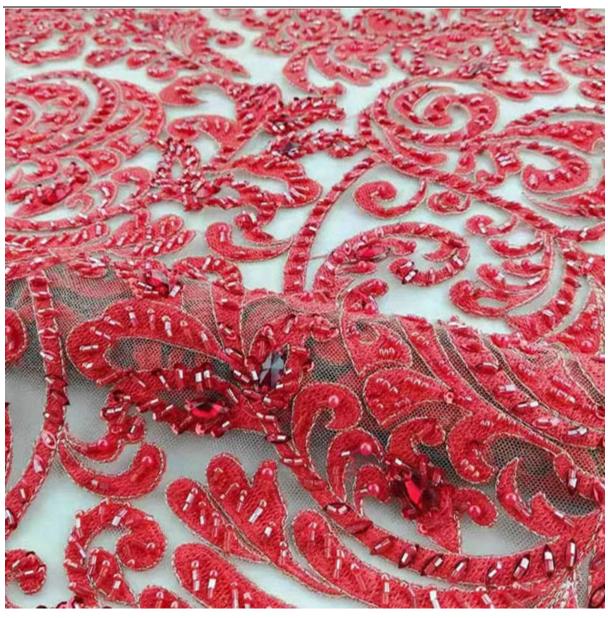

### 3D floral tulle lace fabric with rhinestone

As the professional manufacture, we would like to provide you high quality LB® 3D Floral Tulle Lace Fabric with Rhinestone. We will always adhere to the principle of "quality first, client first," and we cordially invite customers to visit us for consultation. These 3D floral tulle lace fabric with rhinestone is the latest designs of high-quality lace fabric. 3D floral tulle lace fabric is made of polyester, it can be used in clothing, bags and home textile products.

## **Product Feature And Application**

There is one more adorable type of 3D floral tulle lace fabric with rhinestone, . They look totally adorable and are wonderful for decorating casual wear and evening gowns.

### **Product Details**

3D floral tulle lace fabric with rhinestone